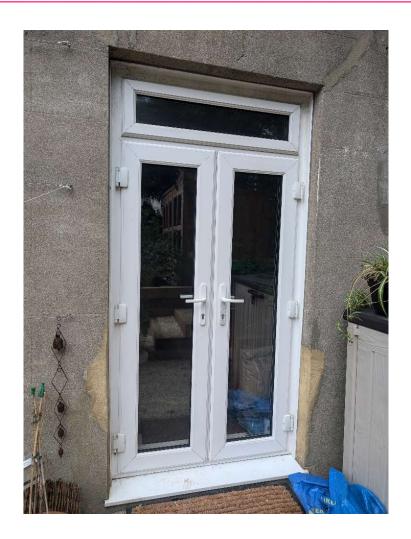

Villas

BH2024/00941



#### **Application Description**

Replacement of existing uPVC windows and doors with new aluminium windows and doors to side and rear elevations.

Applicant is within planning team so cannot be delegated.

#### Site

### Map of application site





#### **Location Plan**









# Aerial photo of site





Site

### 3D Aerial photo of site





# Street photo of site





### **Existing Elevations**



**Existing Front Elevation** 



**Existing Side Elevation** 





**Existing Rear Elevation** 



### **Proposed Elevations**



**Proposed Front Elevation** 



Proposed Side Elevation





Proposed Rear Elevation



# **Existing Windows**









## **Proposed windows**





#### **Proposed windows**





#### **Proposed windows**





# **Existing Doors**







#### **Proposed Doors**





### Representations

None received



# **Key Considerations in the Application**

- Design and appearance
- Impact on neighbouring amenity



#### **Conclusion and Planning Balance**

- Acceptable window replacements
- Similar appearance to the existing units
- Not highly visible from public domain
- No impact on neighbouring amenity

Recommend: Approve