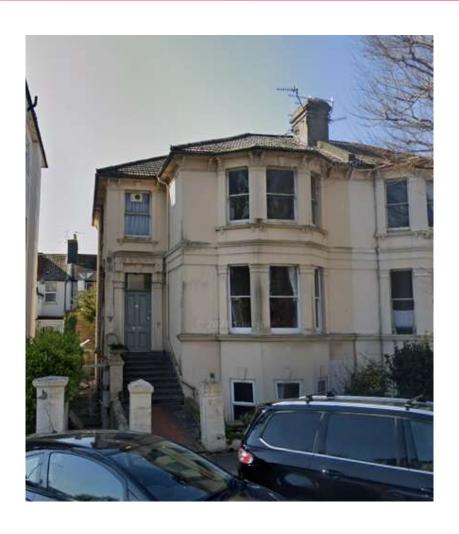

# 70A Clarendon Villas

BH2024/00941



#### **Application Description**

Replacement of existing uPVC windows and doors with new aluminium windows and doors to side and rear elevations.

Applicant is within planning team so cannot be delegated.

#### Site

### Map of application site





#### **Location Plan**









# Aerial photo of site





Site

### 3D Aerial photo of site





# Street photo of site





### **Existing Elevations**



**Existing Front Elevation** 



**Existing Side Elevation** 





**Existing Rear Elevation** 



### **Proposed Elevations**



**Proposed Front Elevation** 



Proposed Side Elevation





Proposed Rear Elevation



# **Existing Windows**









## **Proposed windows**





#### **Proposed windows**





#### **Proposed windows**





# **Existing Doors**







#### **Proposed Doors**





### Representations

None received



# **Key Considerations in the Application**

- Design and appearance
- Impact on neighbouring amenity



#### **Conclusion and Planning Balance**

- Acceptable window replacements
- Similar appearance to the existing units
- Not highly visible from public domain
- No impact on neighbouring amenity

Recommend: Approve