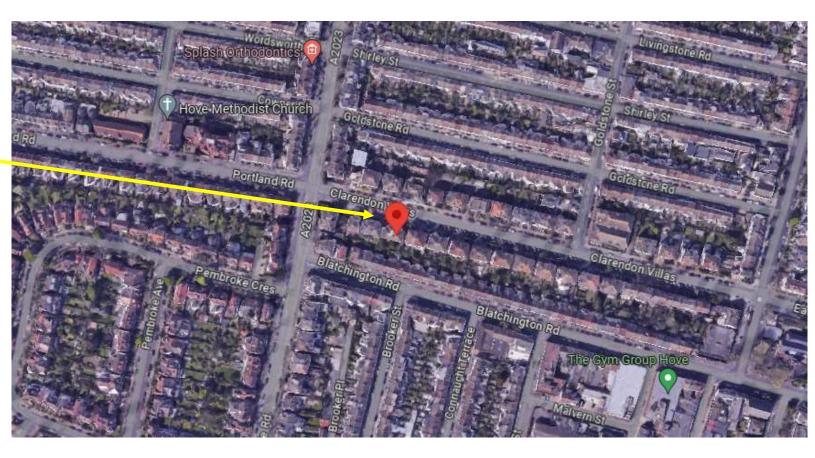

# 70A Clarendon Villas

BH2024/00941



#### **Application Description**

Replacement of existing uPVC windows and doors with new aluminium windows and doors to side and rear elevations.

Applicant is within planning team so cannot be delegated.

#### Site

### Map of application site





#### **Location Plan**









# Aerial photo of site





Site

### 3D Aerial photo of site





# Street photo of site





### **Existing Elevations**



**Existing Front Elevation** 



**Existing Side Elevation** 





**Existing Rear Elevation** 



### **Proposed Elevations**



**Proposed Front Elevation** 



Proposed Side Elevation





Proposed Rear Elevation



# **Existing Windows**









## **Proposed windows**





#### **Proposed windows**





#### **Proposed windows**





# **Existing Doors**







#### **Proposed Doors**





### Representations

None received



# **Key Considerations in the Application**

- Design and appearance
- Impact on neighbouring amenity



#### **Conclusion and Planning Balance**

- Acceptable window replacements
- Similar appearance