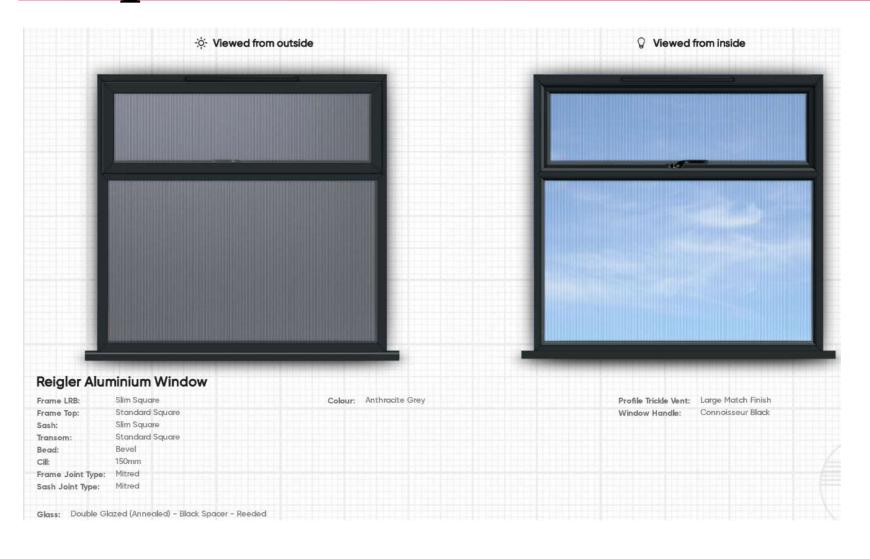

# 70A Clarendon Villas

BH2024/00941



#### **Application Description**

Replacement of existing uPVC windows and doors with new aluminium windows and doors to side and rear elevations.

Applicant is within planning team so cannot be delegated.

#### Site

### Map of application site





#### **Location Plan**









# Aerial photo of site





Site

### 3D Aerial photo of site





# Street photo of site





### **Existing Elevations**



**Existing Front Elevation** 



**Existing Side Elevation** 





**Existing Rear Elevation** 



### **Proposed Elevations**



**Proposed Front Elevation** 



Proposed Side Elevation





Proposed Rear Elevation



# **Existing Windows**









## **Proposed windows**





#### **Proposed windows**





#### **Proposed windows**





# **Existing Doors**







#### **Proposed Doors**





### Representations

None received



# **Key Considerations in the Application**

- Design and appearance
- Impact on neighbouring amenity



#### **Conclusion and Planning Balance**

- Acceptable window replacements
- Similar appearance to the existing units
- Not highly visible from public domain
- No impact on neighbouring amenity

Recommend: Approve