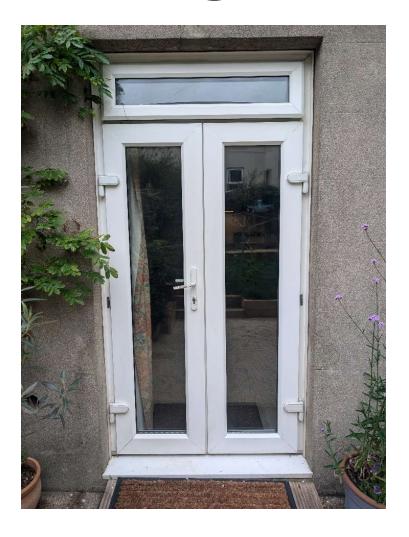

on Villas

BH2024/00941



#### **Application Description**

Replacement of existing uPVC windows and doors with new aluminium windows and doors to side and rear elevations.

Applicant is within planning team so cannot be delegated.

#### Site

### Map of application site





#### **Location Plan**









# Aerial photo of site





Site

### 3D Aerial photo of site





# Street photo of site





### **Existing Elevations**



**Existing Front Elevation** 



**Existing Side Elevation** 





**Existing Rear Elevation** 



### **Proposed Elevations**



**Proposed Front Elevation** 



Proposed Side Elevation





Proposed Rear Elevation



# **Existing Windows**









## **Proposed windows**





#### **Proposed windows**





#### **Proposed windows**





# **Existing Doors**







#### **Proposed Doors**





### Representations

None received



# **Key Considerations in the Application**

- Design and appearance
- Impact on neighbouring amenity



#### **Conclusion and Planning Balance**

- Acceptable window replacements
- Similar appearance to the existing units
- Not highly visible from public domain
- No impact on neighbouring amenity

Recommend: Approve