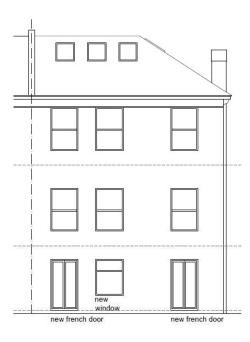

# 70A Clarendon Villas

BH2024/00941



#### **Application Description**

Replacement of existing uPVC windows and doors with new aluminium windows and doors to side and rear elevations.

Applicant is within planning team so cannot be delegated.

#### Site

### Map of application site





#### **Location Plan**









# Aerial photo of site





Site

### 3D Aerial photo of site





# Street photo of site





### **Existing Elevations**



**Existing Front Elevation** 



**Existing Side Elevation** 





**Existing Rear Elevation** 



### **Proposed Elevations**



**Proposed Front Elevation** 



Proposed Side Elevation





Proposed Rear Elevation



# **Existing Windows**









## **Proposed windows**





#### **Proposed windows**





#### **Proposed windows**





# **Existing Doors**







#### **Proposed Doors**





### Representations

None received



# **Key Considerations in the Application**

- Design and appearance
- Impact on neighbouring amenity



#### **Conclusion and Planning Balance**

- Acceptable window replacements
- Similar appearance to the existing units
- Not highly visible from public domain
- No impact on neighbouring amenity

Recommend: Approve