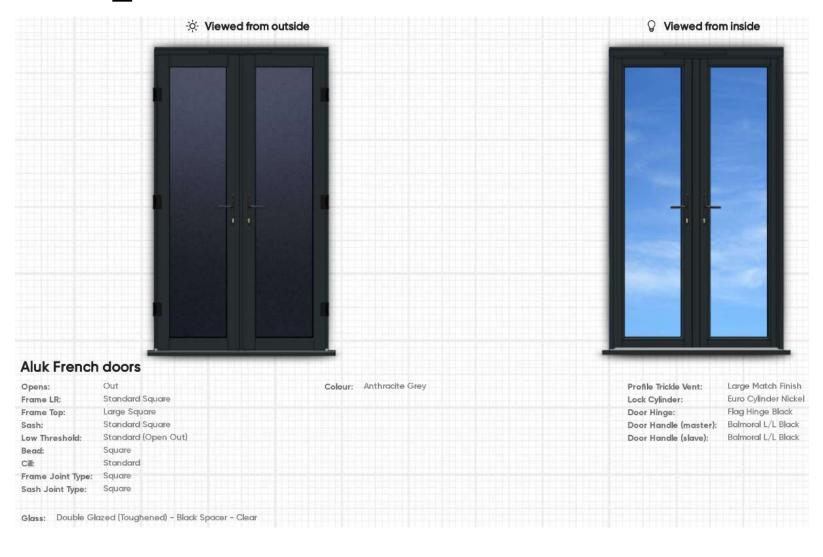

**Application Description**

Replacement of existing uPVC windows and doors with new aluminium windows and doors to side and rear elevations.

Applicant is within planning team so cannot be delegated.

#### Site

### Map of application site





#### **Location Plan**









# Aerial photo of site





Site

### 3D Aerial photo of site





# Street photo of site





### **Existing Elevations**



**Existing Front Elevation** 



**Existing Side Elevation** 





**Existing Rear Elevation** 



### **Proposed Elevations**



**Proposed Front Elevation** 



Proposed Side Elevation





Proposed Rear Elevation



# **Existing Windows**









## **Proposed windows**





#### **Proposed windows**





#### **Proposed windows**





# **Existing Doors**







#### **Proposed Doors**





### Representations

None received



# **Key Considerations in the Application**

- Design and appearance
- Impact on neighbouring amenity



#### **Conclusion and Planning Balance**

- Acceptable window replacements
- Similar appearance to the existing units
- Not highly visible from public domain
- No impact on neighbouring amenity

Recommend: Approve