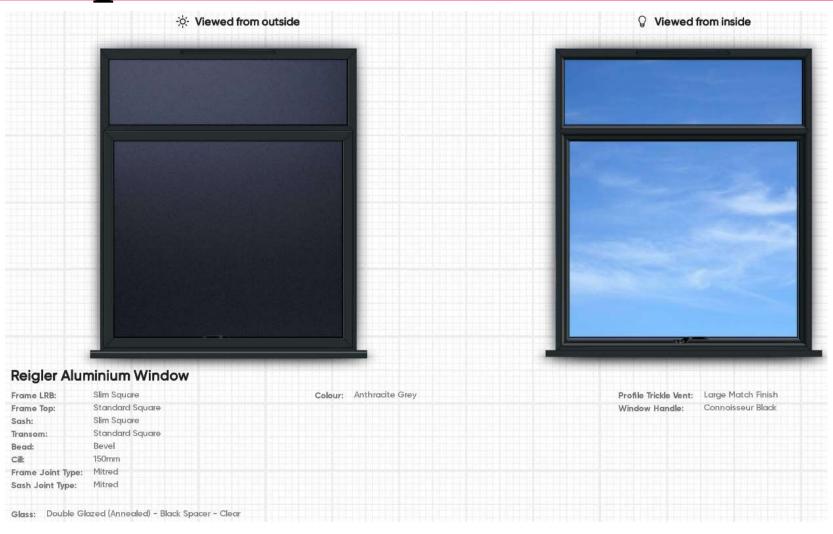

# 70A Clarendon Villas

BH2024/00941



#### **Application Description**

Replacement of existing uPVC windows and doors with new aluminium windows and doors to side and rear elevations.

Applicant is within planning team so cannot be delegated.

#### Site

### Map of application site





#### **Location Plan**









# Aerial photo of site





Site

### 3D Aerial photo of site





# Street photo of site





### **Existing Elevations**



**Existing Front Elevation** 



**Existing Side Elevation** 





**Existing Rear Elevation** 



### **Proposed Elevations**



**Proposed Front Elevation** 



Proposed Side Elevation





Proposed Rear Elevation



# **Existing Windows**









## **Proposed windows**





#### **Proposed windows**





#### **Proposed windows**





# **Existing Doors**







#### **Proposed Doors**





### Representations

None received



# **Key Considerations in the Application**

- Design and appearance
- Impact on neighbouring amenity



#### **Conclusion and Planning Balance**

- Acceptable window replacements
- Similar appearance to the existing units
- Not highly visible from public domain
- No impact on neighbouring amenity

Recommend: Approve