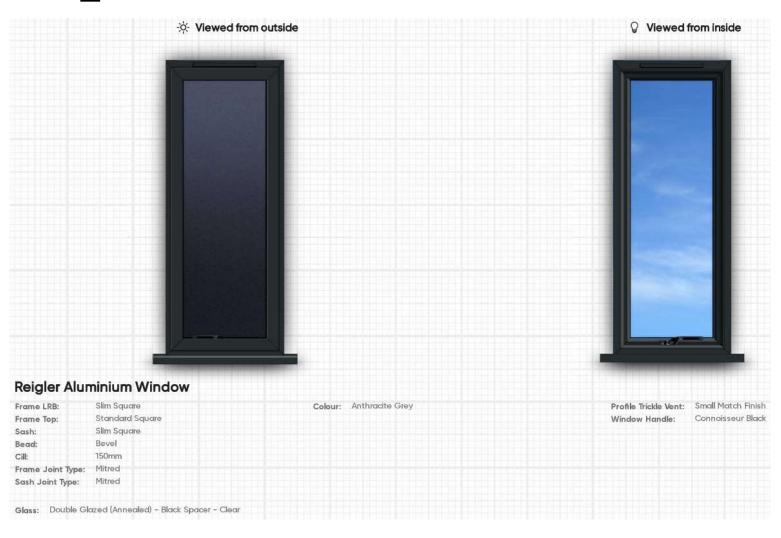

# 70A Clarendon Villas

BH2024/00941



#### **Application Description**

Replacement of existing uPVC windows and doors with new aluminium windows and doors to side and rear elevations.

Applicant is within planning team so cannot be delegated.

#### Site

### Map of application site





#### **Location Plan**









# Aerial photo of site





Site

### 3D Aerial photo of site





# Street photo of site





### **Existing Elevations**



**Existing Front Elevation** 



**Existing Side Elevation** 





**Existing Rear Elevation** 



### **Proposed Elevations**



**Proposed Front Elevation** 



Proposed Side Elevation





Proposed Rear Elevation



# **Existing Windows**









## **Proposed windows**





#### **Proposed windows**





#### **Proposed windows**





# **Existing Doors**







#### **Proposed Doors**





### Representations

None received



# **Key Considerations in the Application**

- Design and appearance
- Impact on neighbouring amenity



#### **Conclusion and Planning Balance**

- Acceptable window replacements
- Similar appearance to the existing units
- Not highly visible from public domain
- No impact on neighbouring amenity

Recommend: Approve