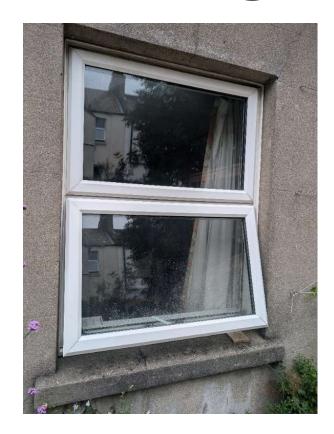

# 70A Clarendon Villas

BH2024/00941



#### **Application Description**

Replacement of existing uPVC windows and doors with new aluminium windows and doors to side and rear elevations.

Applicant is within planning team so cannot be delegated.

#### Site

### Map of application site





#### **Location Plan**









# Aerial photo of site





Site

### 3D Aerial photo of site





# Street photo of site





### **Existing Elevations**



**Existing Front Elevation** 



**Existing Side Elevation** 





**Existing Rear Elevation** 



### **Proposed Elevations**



**Proposed Front Elevation** 



Proposed Side Elevation





Proposed Rear Elevation



# **Existing Windows**









## **Proposed windows**





#### **Proposed windows**





#### **Proposed windows**





# **Existing Doors**







#### **Proposed Doors**





### Representations

None received



# **Key Considerations in the Application**

- Design and appearance
- Impact on neighbouring amenity



#### **Conclusion and Planning Balance**

- Acceptable window replacements
- Similar appearance to the existing units
- Not highly visible from public domain
- No impact on neighbouring amenity

Recommend: Approve