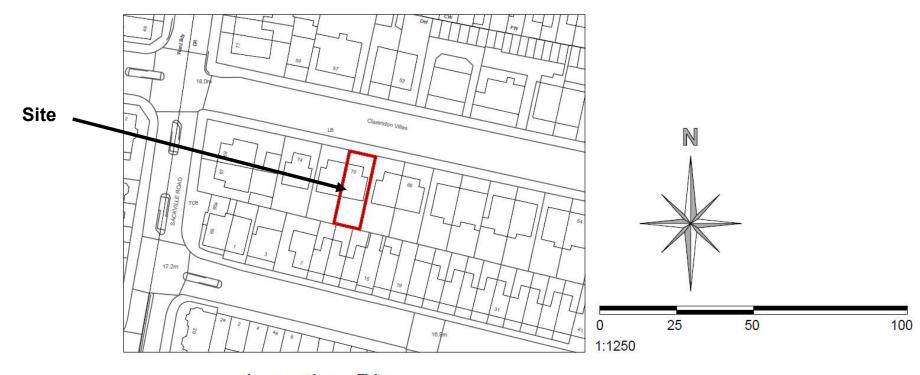

# 70A Clarendon Villas

BH2024/00941



#### **Application Description**

Replacement of existing uPVC windows and doors with new aluminium windows and doors to side and rear elevations.

Applicant is within planning team so cannot be delegated.

#### Site

### Map of application site





#### **Location Plan**









# Aerial photo of site





Site

### 3D Aerial photo of site





# Street photo of site





### **Existing Elevations**



**Existing Front Elevation** 



**Existing Side Elevation** 





**Existing Rear Elevation** 



### **Proposed Elevations**



**Proposed Front Elevation** 



Proposed Side Elevation





Proposed Rear Elevation



# **Existing Windows**









## **Proposed windows**





#### **Proposed windows**





#### **Proposed windows**





# **Existing Doors**







#### **Proposed Doors**





### Representations

None received



# **Key Considerations in the Application**

- Design and appearance
- Impact on neighbouring amenity



#### **Conclusion and Planning Balance**

- Acceptable window replacements
- Similar appearance to the existing units
- Not