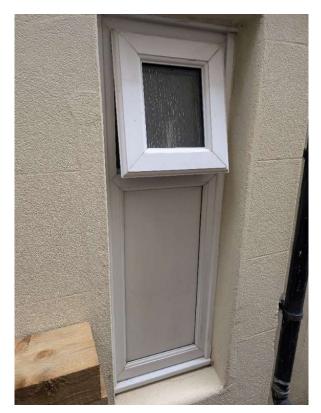

# 70A Clarendon Villas

BH2024/00941



#### **Application Description**

Replacement of existing uPVC windows and doors with new aluminium windows and doors to side and rear elevations.

Applicant is within planning team so cannot be delegated.

#### Site

### Map of application site





#### **Location Plan**









# Aerial photo of site





Site

### 3D Aerial photo of site





# Street photo of site





### **Existing Elevations**



**Existing Front Elevation** 



**Existing Side Elevation** 





**Existing Rear Elevation** 



### **Proposed Elevations**



**Proposed Front Elevation** 



Proposed Side Elevation





Proposed Rear Elevation



# **Existing Windows**









## **Proposed windows**





#### **Proposed windows**





#### **Proposed windows**





# **Existing Doors**







#### **Proposed Doors**





### Representations

None received



# **Key Considerations in the Application**

- Design and appearance
- Impact on neighbouring amenity



#### **Conclusion and Planning Balance**

- Acceptable window replacements
- Similar appearance to the existing units
- Not highly visible from public domain
- No impact on neighbouring amenity

Recommend: Approve