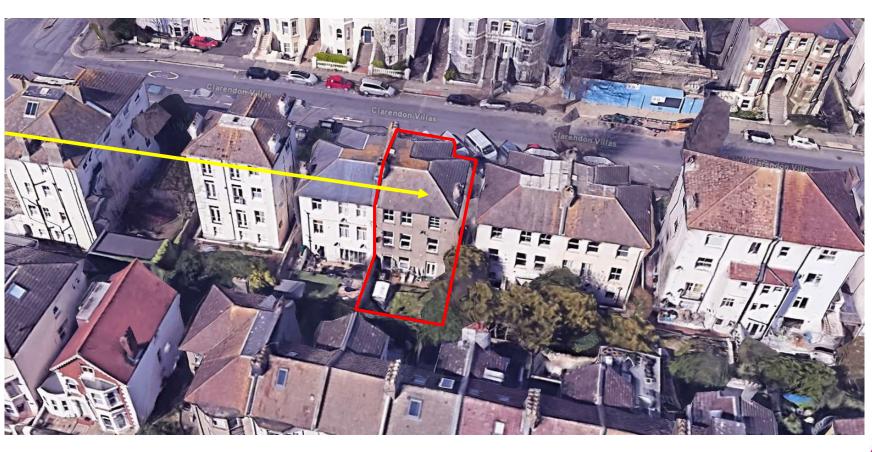

# 70A Clarendon Villas

BH2024/00941



#### **Application Description**

Replacement of existing uPVC windows and doors with new aluminium windows and doors to side and rear elevations.

Applicant is within planning team so cannot be delegated.

#### Site

### Map of application site





#### **Location Plan**









# Aerial photo of site





Site

### 3D Aerial photo of site





# Street photo of site





### **Existing Elevations**



**Existing Front Elevation** 



**Existing Side Elevation** 





**Existing Rear Elevation** 



### **Proposed Elevations**



**Proposed Front Elevation** 



Proposed Side Elevation





Proposed Rear Elevation



# **Existing Windows**









## **Proposed windows**





#### **Proposed windows**





#### **Proposed windows**





# **Existing Doors**







#### **Proposed Doors**





### Representations

None received



# **Key Considerations in the Application**

- Design and appearance
- Impact on neighbouring amenity



#### **Conclusion and Planning Balance**

- Acceptable window replacements
- Similar appearance to the existing units
- Not highly visible from public domain
- No impact on neighbouring amenity